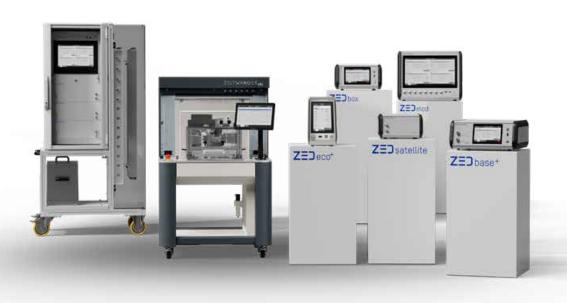

ach device, but only via one of the connected devices. The changes are automatically transferred to all other devices that also use this program.

## **BENEFITS**

- + Central parameter management
- + Lowest possible effort for test program change
- + Overview of all connected ZED devices



#### Product features:

Automated database backups

Central parameter backup

Precise data integrity

Automatic notification of the ZED devices in case of parameter change

#### System requirements (operating system):

Windows 7, 10, Server 2008 or newer (64 bit)

Microsoft.NET Framework 4.5.2 or newer

Microsoft SQL Server 2012 (64 bit) or newer (Not included in license)

#### Hardware connection:

Ethernet connection based on TCP/IP to leak testers

## Compatible with the complete ZED device family